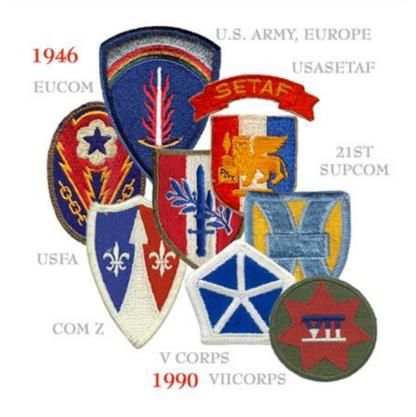

## MILITARY COMMUNITY INFORMATION

for U.S. Army Garrisons

in

Germany, France, Austria, Italy and the Benelux Countries

Between 1945 - 1990

U.S. ARMY AREA COMMANDS & MILITARY COMMUNITIES IN EUROPE

Between 1946, when the first military communities were organized in Germany and 1990, the end of the Cold War, US Army authorities in Europe prepared information packets of various shapes and sizes and levels of detail for the incoming soldiers and their families to assist them in their move to a new duty station and transition into a foreign country and a new culture.